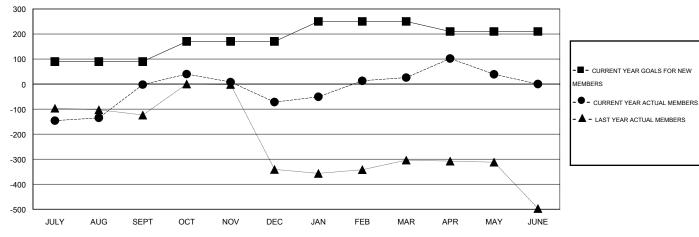

| Members               |                    |                            |                              |                             |  |  |  |  |  |  |
|-----------------------|--------------------|----------------------------|------------------------------|-----------------------------|--|--|--|--|--|--|
| RESULTS FOR 2013-2014 |                    |                            |                              |                             |  |  |  |  |  |  |
| QUARTER               | NEW MEMBER<br>GOAL | ACTUAL TOTAL MEMBERS ADDED | ACTUAL<br>DROPPED<br>MEMBERS | ACTUAL NET<br>GAIN/<br>LOSS |  |  |  |  |  |  |
|                       |                    | ADDED                      | MEMBERS                      | LUSS                        |  |  |  |  |  |  |
| JULY/AUG/SEPT         | 90                 | 179                        | 181                          | -2                          |  |  |  |  |  |  |
| OCT/NOV/DEC           | 80                 | 58                         | 128                          | -70                         |  |  |  |  |  |  |
| JAN/FEB/MAR           | 80                 | 150                        | 52                           | 98                          |  |  |  |  |  |  |
| APR/MAY/JUNE          | -40                | 89                         | 76                           | 13                          |  |  |  |  |  |  |

#### GOALS AND ACTUAL MEMBERS CUMULATIVE

| DROPPED CLUBS: 1  DROPPED MEMBERS |               | 73 CLUBS OF 110 ADDED 1 OR MORE<br>NEW MEMBERS | GENDER DISTRIBUTION           MALE         3,056 (74.19%)           FEMALE         1,063 (25.81%) |              |
|-----------------------------------|---------------|------------------------------------------------|---------------------------------------------------------------------------------------------------|--------------|
| DECEASED  CLUB CANCELLED          | 8<br>6<br>423 | CLICK HERE FOR HEALTH ASSESSMENT DATA          | FAMILY UNIT MEMBERS HEAD OF HOUSEHOLD                                                             | 1,245<br>577 |
| OTHER TOTAL                       | 437           |                                                | NON-HEAD OF HOUSEHOLD                                                                             | 668          |