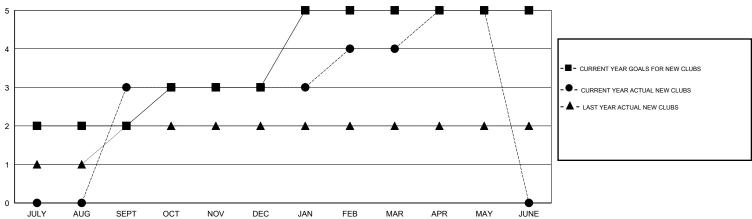

# LOCATION INDIA

GMT CA 6

| Clubs                                       |                  |                     |                            |                             |  |  |  |  |
|---------------------------------------------|------------------|---------------------|----------------------------|-----------------------------|--|--|--|--|
| RESULTS FOR 2013-2014                       |                  |                     |                            |                             |  |  |  |  |
| QUARTER                                     | NEW CLUB<br>GOAL | ACTUAL NEW<br>CLUBS | ACTUAL<br>DROPPED<br>CLUBS | ACTUAL NET<br>GAIN/<br>LOSS |  |  |  |  |
| JULY/AUG/SEPT<br>OCT/NOV/DEC<br>JAN/FEB/MAR | 2<br>1<br>2      | 3<br>0<br>1         | 0<br>0<br>1                | 3<br>0<br>0                 |  |  |  |  |
| APR/MAY/JUNE                                | 0                | 1                   | 0                          | 1                           |  |  |  |  |

### GOALS AND ACTUAL NEW CLUBS CUMULATIVE